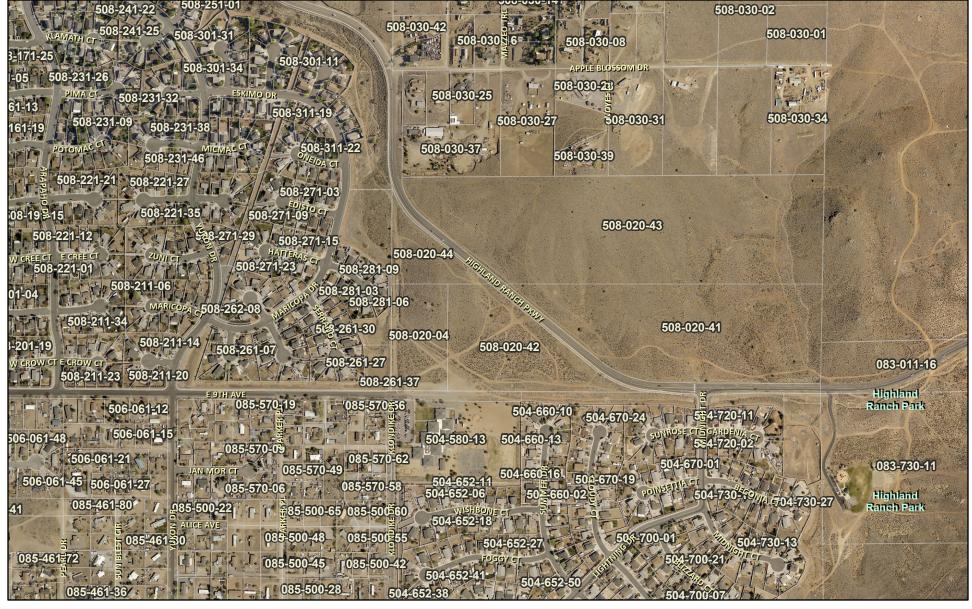

# Vicinity Map

April 8, 2024

Washoe County GIS, Source: Esri, Maxar, Earthstar Geographics, and the GIS User Community

### **Executive Summary**

- Applicant: LC Highland 2, LLC.
- APN: 508-020-42,508-020-44
- Request: A request has been made to abandon the construction easement on the southwest side of Highland Ranch Parkway Right of Way. Said easement is described in Document No. 2161273, Recorded December 12, 1997, Official Records of Washoe County, Nevada
- Location: The subject parcels affected consist of approximately 13.47 acres, while the easement abandonment consists of 2.57 acres of land, more or less. The benefiting parcels have a master plan designation of a mix of Suburban Residential and Rural Land with a zoning designation of High Density Suburban and General Rural.

### **Project Description:**

The proposed request for abandonment will affect the aforementioned construction slope easement on the east side of both parcels. The easement runs parallel to the westerly right of way of Highland Ranch Parkway. The easement was for the construction of Highland Ranch parkway which was completed in the late 1990's. The easement is no longer needed as construction is complete and all public improvements fall within the Right of Way. Both parcels are owned and operated by LC Highland 2, LLC, and the abandonment would not affect any adjoining parcels. This abandonment would help facilitate the future development of these parcels.