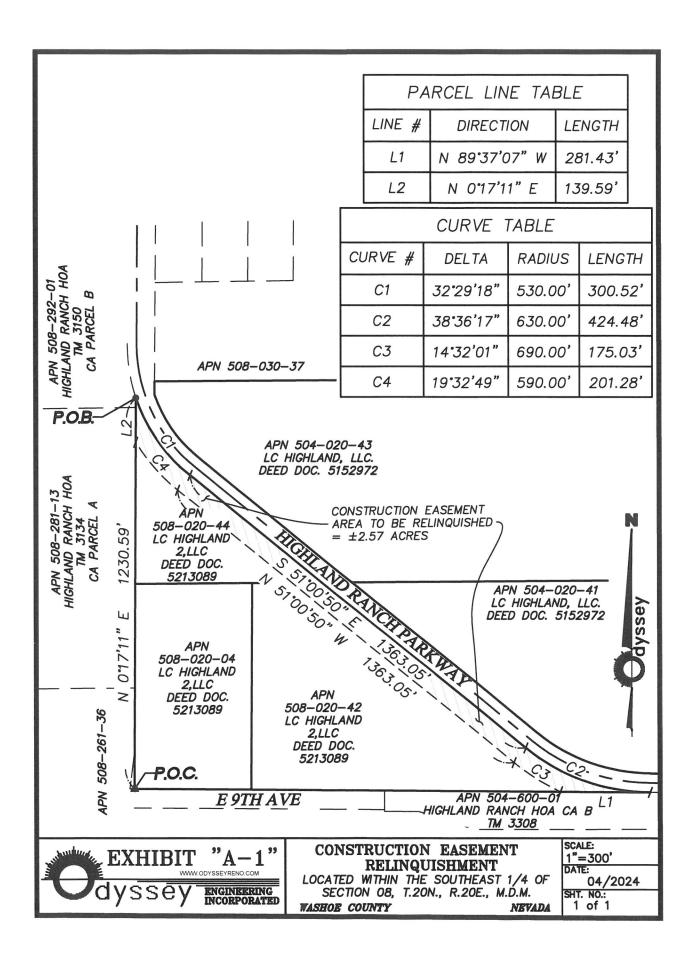

### LAND DESCRIPTION FOR AN ABANDONMENT OF A CONSTRUCTION EASEMENT SOUTH OF HIGHLAND RANCH PARKWAY

All that certain land situate within a portion of the Southeast One-Quarter (SE 1/4) of Section Eight (8), Township Twenty (20) North, Range Twenty (20) East, Mount Diablo Meridian (MDM), County of Washoe, State of Nevada, being those parcels of land described in Deed Document No. 5213089, recorded August 09,2021,Official Records of Washoe County, Nevada, and more particularly described as follows:

COMMENCING at the South Quarter Corner of said Section 8;

THENCE North 00°17'11" East, 1,230.59 feet to the POINT OF BEGINNING;

**THENCE** southerly coincident with the westerly right of way of Highland Ranch Parkway as described in Offer of Dedication Document No. 2161272, recorded December 12, 1997, Official Records of Washoe County, Nevada, for the next three (3) courses:

- 1) from a tangent which bears South 18°31'32" West a distance of 300.52 feet along the arc of a 530.00 foot radius curve to the left, through a central angle of 32°29'18",
- 2) South 51°00'50" East a distance of 1363.05 feet,
- 3) a distance of 424.48 feet along the arc of a 630.00 foot radius curve to the left, through a central angle of 38°36'17",

**THENCE** westerly coincident with the South line of aforementioned Section 8, North 89°37'07" West a distance of 281.43 feet;

**THENCE** from a tangent which bears North 65°32'53" West a distance of 175.03 feet along the arc of a 690.00 foot radius curve to the right, through a central angle of 14°32'01";

THENCE North 51°00'50" West a distance of 1,365.05 feet;

**THENCE** a distance of 201.28 feet along the arc of a 590.00 foot radius curve to the right, through a central angle of 19°32'49";

THENCE North 00°17'11" East a distance of 139.59 feet to the POINT OF BEGINNING.

Refer to EXHIBIT "A-1", attached to and made a part hereof by reference herein.

Containing 2.57 acres of land, more or less.

**BASIS OF BEARINGS** for this description is identical to Subdivision Tract Map No. 2963, recorded August 25, 1993, as File No. 1705475, Official Records of Washoe County, Nevada.